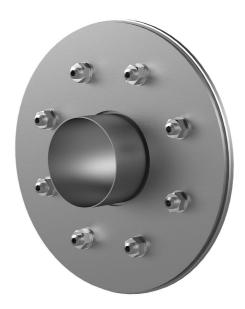

# Fixed/loose flange wall sleeve made from stainless steel

for setting in concrete for black tank according to DIN 18533

## FLFE1x400/0/365 DIN18533 A2

: 2500400365

For setting in concrete or mortar in walls, ceilings or floors.

#### **Scope of delivery:**

- 1 piece Fixed/loose flange wall sleeve
- Bolts and nuts M20 (DIN 18533)
- With closing covers on both sides

#### **Material:**

- Fixed/loose flange wall sleeve: stainless steel V2A (AISI 304L) or V4A (AISI 316L)
- Closing cover: PE

## **Tightness:**

• gastight and watertight

Wall sleeve ID (mm) D1: 400

Fixed flange OD (mm) D2: 730

Loose flange OD (mm) D3: 720

Wall sleeve wall thickness (mm) S: 3

wall thickness (mm): 365

Rubber inlays