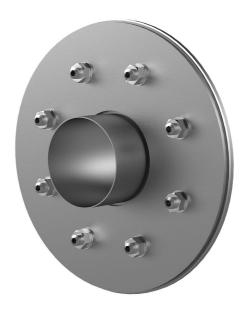

# Fixed/loose flange wall sleeve made from stainless steel

for setting in concrete for black tank according to DIN 18533

## FLFE1x400/0/240 DIN18533 A2

: 2500400240

For setting in concrete or mortar in walls, ceilings or floors.

#### **Scope of delivery:**

- 1 piece Fixed/loose flange wall sleeve
- Bolts and nuts M20 (DIN 18533)
- With closing covers on both sides

#### **Material:**

- Fixed/loose flange wall sleeve: stainless steel V2A (AISI 304L) or V4A (AISI 316L)
- Closing cover: PE

## **Tightness:**

• gastight and watertight

Wall sleeve ID (mm) D1: 400

Fixed flange OD (mm) D2: 730

Loose flange OD (mm) D3: 720

Wall sleeve wall thickness (mm) S: 3

wall thickness (mm): 240

Rubber inlays