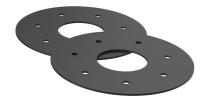

#### **Scope of delivery:**

- 1 piece Fixed/loose flange wall sleeve
- Bolts and nuts M20 (DIN 18533)
- With closing covers on both sides

#### **Material:**

- Fixed/loose flange wall sleeve: stainless steel V2A (AISI 304L) or V4A (AISI 316L)
- Closing cover: PE

## **Tightness:**

• gastight and watertight

Wall sleeve ID (mm) D1: 400

Fixed flange OD (mm) D2: 730

Loose flange OD (mm) D3: 720

Wall sleeve wall thickness (mm) S: 3

wall thickness (mm): 240

Rubber inlays