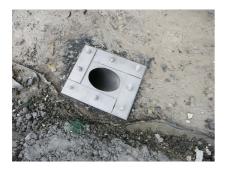

# Fixed/loose flange wall sleeve made from stainless steel

for setting in concrete for black tank according to DIN 18533

## FLFE1x400/0/240 DIN18533 A2

: 2500400240

For setting in concrete or mortar in walls, ceilings or floors.

#### **Advantages:**

- Tailor-made designs can also be produced
- Also available with multiple entries and in a variety of diameters
- Installation flush with formwork