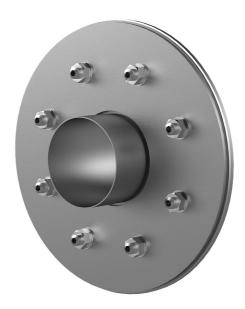

## FLFE1x100/0/80 DIN18533 A2

: 2500400024, GTIN: 4052487062558

For setting in concrete or mortar in walls, ceilings or floors.

#### **Scope of delivery:**

- 1 piece Fixed/loose flange wall sleeve
- Bolts and nuts M20 (DIN 18533)
- With closing covers on both sides

#### **Material:**

- Fixed/loose flange wall sleeve: stainless steel V2A (AISI 304L) or V4A (AISI 316L)
- Closing cover: PE

## **Tightness:**

• gastight and watertight

Wall sleeve ID (mm) D1: 100

Fixed flange OD (mm) D2: 425

Loose flange OD (mm) D3: 415

Wall sleeve wall thickness (mm) S: 2

wall thickness (mm): 80

Rubber inlays