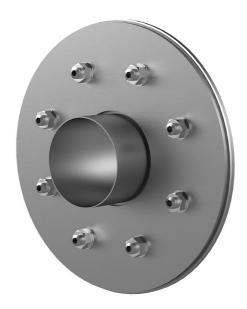

# Fixed/loose flange wall sleeve made from stainless steel

for setting in concrete for black tank according to DIN 18533

## FLFE1x350/0/500 DIN18533 A2

: 2500350500

For setting in concrete or mortar in walls, ceilings or floors.

#### **Scope of delivery:**

- 1 piece Fixed/loose flange wall sleeve
- Bolts and nuts M20 (DIN 18533)
- With closing covers on both sides

## **Tightness:**

• gastight and watertight

Wall sleeve ID (mm) D1: 350

Fixed flange OD (mm) D2: 680

Loose flange OD (mm) D3: 670

Wall sleeve wall thickness (mm) S: 3

wall thickness (mm): 500

Rubber inlays