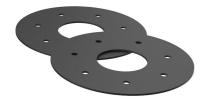

#### **Scope of delivery:**

- 1 piece Fixed/loose flange wall sleeve
- Bolts and nuts M20 (DIN 18533)
- With closing covers on both sides

#### **Material:**

- Fixed/loose flange wall sleeve: stainless steel V2A (AISI 304L) or V4A (AISI 316L)
- Closing cover: PE

## **Tightness:**

• gastight and watertight

Wall sleeve ID (mm) D1: 350

Fixed flange OD (mm) D2: 680

Loose flange OD (mm) D3: 670

Wall sleeve wall thickness (mm) S: 3

wall thickness (mm): 400

Rubber inlays