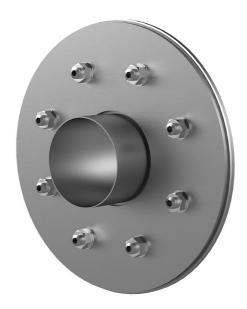

# Fixed/loose flange wall sleeve made from stainless steel

for setting in concrete for black tank according to DIN 18533

FLFE1x350/0/400 DIN18533 A2

: 2500350400

For setting in concrete or mortar in walls, ceilings or floors.

#### **Scope of delivery:**

- 1 piece Fixed/loose flange wall sleeve
- Bolts and nuts M20 (DIN 18533)
- With closing covers on both sides

#### **Dimensions:**

• Standard fixed flange Øa equal to the relevant wall sleeve Øi + approx. 330 mm (for one passage)

## **Tightness:**

• gastight and watertight

Wall sleeve ID (mm) D1: 350

Fixed flange OD (mm) D2: 680

Loose flange OD (mm) D3: 670

Wall sleeve wall thickness (mm) S: 3

wall thickness (mm): 400

Rubber inlays