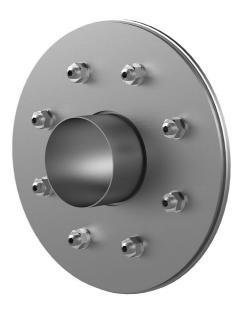

## FLFE1x350/0/365 DIN18533 A2

: 2500350365

For setting in concrete or mortar in walls, ceilings or floors.

#### **Scope of delivery:**

- 1 piece Fixed/loose flange wall sleeve
- Bolts and nuts M20 (DIN 18533)
- With closing covers on both sides

#### **Dimensions:**

• Standard fixed flange Øa equal to the relevant wall sleeve Øi + approx. 330 mm (for one passage)

## **Tightness:**

• gastight and watertight

Wall sleeve ID (mm) D1: 350

Fixed flange OD (mm) D2: 680

Loose flange OD (mm) D3: 670

Wall sleeve wall thickness (mm) S: 3

wall thickness (mm): 365

Rubber inlays