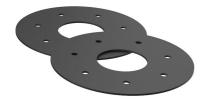

#### **Scope of delivery:**

- 1 piece Fixed/loose flange wall sleeve
- Bolts and nuts M20 (DIN 18533)
- With closing covers on both sides

#### **Material:**

- Fixed/loose flange wall sleeve: stainless steel V2A (AISI 304L) or V4A (AISI 316L)
- Closing cover: PE

## **Tightness:**

• gastight and watertight

Wall sleeve ID (mm) D1: 350

Fixed flange OD (mm) D2: 680

Loose flange OD (mm) D3: 670

Wall sleeve wall thickness (mm) S: 3

wall thickness (mm): 250

Rubber inlays