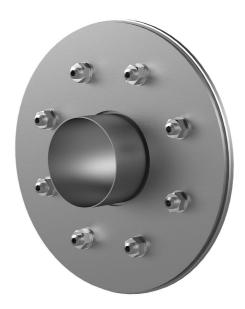

## FLFE1x350/0/250 DIN18533 A2

: 2500350250

For setting in concrete or mortar in walls, ceilings or floors.

#### **Scope of delivery:**

- 1 piece Fixed/loose flange wall sleeve
- Bolts and nuts M20 (DIN 18533)
- With closing covers on both sides

#### **Dimensions:**

• Standard fixed flange Øa equal to the relevant wall sleeve Øi + approx. 330 mm (for one passage)

#### **Material:**

- Fixed/loose flange wall sleeve: stainless steel V2A (AISI 304L) or V4A (AISI 316L)
- Closing cover: PE

## **Tightness:**

• gastight and watertight

Wall sleeve ID (mm) D1: 350

Fixed flange OD (mm) D2: 680

Loose flange OD (mm) D3: 670

Wall sleeve wall thickness (mm) S: 3

wall thickness (mm): 250

Rubber inlays