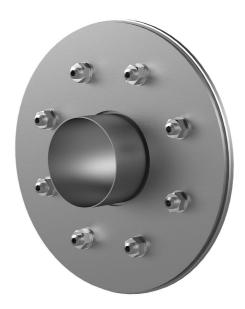

# Fixed/loose flange wall sleeve made from stainless steel

for setting in concrete for black tank according to DIN 18533

## FLFE1x350/0/240 DIN18533 A2

: 2500350240

For setting in concrete or mortar in walls, ceilings or floors.

#### **Scope of delivery:**

- 1 piece Fixed/loose flange wall sleeve
- Bolts and nuts M20 (DIN 18533)
- With closing covers on both sides

## **Tightness:**

• gastight and watertight

Wall sleeve ID (mm) D1: 350

Fixed flange OD (mm) D2: 680

Loose flange OD (mm) D3: 670

Wall sleeve wall thickness (mm) S: 3

wall thickness (mm): 240

Rubber inlays