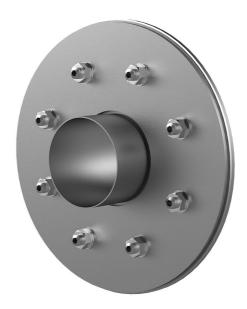

## FLFE1x350/0/200 DIN18533 A2

: 2500350200

For setting in concrete or mortar in walls, ceilings or floors.

#### **Scope of delivery:**

- 1 piece Fixed/loose flange wall sleeve
- Bolts and nuts M20 (DIN 18533)
- With closing covers on both sides

## **Tightness:**

• gastight and watertight

Wall sleeve ID (mm) D1: 350

Fixed flange OD (mm) D2: 680

Loose flange OD (mm) D3: 670

Wall sleeve wall thickness (mm) S: 3

wall thickness (mm): 200

Rubber inlays