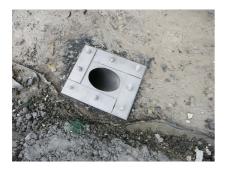

## FLFE1x300/0/500 DIN18533 A2

: 2500300500

For setting in concrete or mortar in walls, ceilings or floors.

#### **Dimensions:**

• Standard fixed flange Øa equal to the relevant wall sleeve Øi + approx. 330 mm (for one passage)