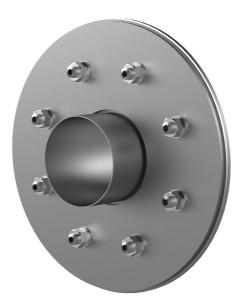

# Fixed/loose flange wall sleeve made from stainless steel

for setting in concrete for black tank according to DIN 18533

## FLFE1x300/0/500 DIN18533 A2

: 2500300500

For setting in concrete or mortar in walls, ceilings or floors.

#### **Scope of delivery:**

- 1 piece Fixed/loose flange wall sleeve
- Bolts and nuts M20 (DIN 18533)
- With closing covers on both sides

#### **Material:**

- Fixed/loose flange wall sleeve: stainless steel V2A (AISI 304L) or V4A (AISI 316L)
- Closing cover: PE

## **Tightness:**

• gastight and watertight

Wall sleeve ID (mm) D1: 300

Fixed flange OD (mm) D2: 630

Loose flange OD (mm) D3: 620

Wall sleeve wall thickness (mm) S: 2

wall thickness (mm): 500

Rubber inlays