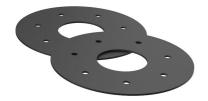

#### **Scope of delivery:**

- 1 piece Fixed/loose flange wall sleeve
- Bolts and nuts M20 (DIN 18533)
- With closing covers on both sides

## **Tightness:**

• gastight and watertight

Wall sleeve ID (mm) D1: 300

Fixed flange OD (mm) D2: 630

Loose flange OD (mm) D3: 620

Wall sleeve wall thickness (mm) S: 2

wall thickness (mm): 400

Rubber inlays