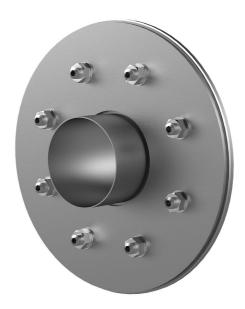

# Fixed/loose flange wall sleeve made from stainless steel

for setting in concrete for black tank according to DIN 18533

FLFE1x300/0/400 DIN18533 A2

: 2500300400

For setting in concrete or mortar in walls, ceilings or floors.

#### **Scope of delivery:**

- 1 piece Fixed/loose flange wall sleeve
- Bolts and nuts M20 (DIN 18533)
- With closing covers on both sides

## **Tightness:**

• gastight and watertight

Wall sleeve ID (mm) D1: 300

Fixed flange OD (mm) D2: 630

Loose flange OD (mm) D3: 620

Wall sleeve wall thickness (mm) S: 2

wall thickness (mm): 400

Rubber inlays