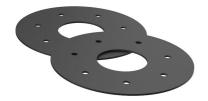

#### **Scope of delivery:**

- 1 piece Fixed/loose flange wall sleeve
- Bolts and nuts M20 (DIN 18533)
- With closing covers on both sides

#### **Material:**

- Fixed/loose flange wall sleeve: stainless steel V2A (AISI 304L) or V4A (AISI 316L)
- Closing cover: PE

## **Tightness:**

• gastight and watertight

Wall sleeve ID (mm) D1: 300

Fixed flange OD (mm) D2: 630

Loose flange OD (mm) D3: 620

Wall sleeve wall thickness (mm) S: 2

wall thickness (mm): 365

Rubber inlays