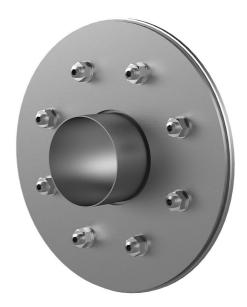

## FLFE1x300/0/365 DIN18533 A2

: 2500300365

For setting in concrete or mortar in walls, ceilings or floors.

#### **Scope of delivery:**

- 1 piece Fixed/loose flange wall sleeve
- Bolts and nuts M20 (DIN 18533)
- With closing covers on both sides

#### **Material:**

- Fixed/loose flange wall sleeve: stainless steel V2A (AISI 304L) or V4A (AISI 316L)
- Closing cover: PE

## **Tightness:**

• gastight and watertight

Wall sleeve ID (mm) D1: 300

Fixed flange OD (mm) D2: 630

Loose flange OD (mm) D3: 620

Wall sleeve wall thickness (mm) S: 2

wall thickness (mm): 365

Rubber inlays