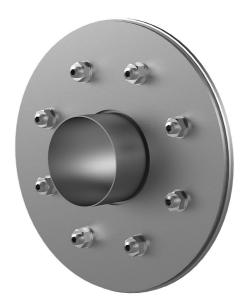

#### **Scope of delivery:**

- 1 piece Fixed/loose flange wall sleeve
- Bolts and nuts M20 (DIN 18533)
- With closing covers on both sides

#### **Material:**

- Fixed/loose flange wall sleeve: stainless steel V2A (AISI 304L) or V4A (AISI 316L)
- Closing cover: PE

## **Tightness:**

• gastight and watertight

Wall sleeve ID (mm) D1: 300

Fixed flange OD (mm) D2: 630

Loose flange OD (mm) D3: 620

Wall sleeve wall thickness (mm) S: 2

wall thickness (mm): 300

Rubber inlays