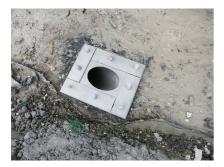

# Fixed/loose flange wall sleeve made from stainless steel

for setting in concrete for black tank according to DIN 18533

#### **Advantages:**

- Tailor-made designs can also be produced
- Also available with multiple entries and in a variety of diameters
- Installation flush with formwork

#### **Dimensions:**

• Standard fixed flange Øa equal to the relevant wall sleeve Øi + approx. 330 mm (for one passage)