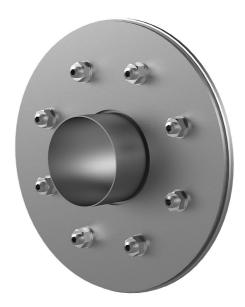

# Fixed/loose flange wall sleeve made from stainless steel

for setting in concrete for black tank according to DIN 18533

## FLFE1x300/0/240 DIN18533 A2

: 2500300240

For setting in concrete or mortar in walls, ceilings or floors.

#### **Scope of delivery:**

- 1 piece Fixed/loose flange wall sleeve
- Bolts and nuts M20 (DIN 18533)
- With closing covers on both sides

#### **Material:**

- Fixed/loose flange wall sleeve: stainless steel V2A (AISI 304L) or V4A (AISI 316L)
- Closing cover: PE

## **Tightness:**

• gastight and watertight

Wall sleeve ID (mm) D1: 300 Fixed flange OD (mm) D2: 630 Loose flange OD (mm) D3: 620 Wall sleeve wall thickness (mm)

wall thickness (mm): 240

Rubber inlays

Tel. +49 7322 1333-0