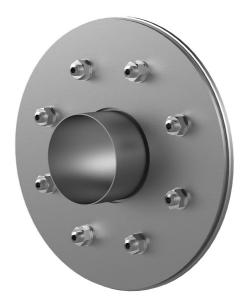

# Fixed/loose flange wall sleeve made from stainless steel

for setting in concrete for black tank according to DIN 18533

## FLFE1x250/0/500 DIN18533 A2

: 2500250500

For setting in concrete or mortar in walls, ceilings or floors.

#### **Scope of delivery:**

- 1 piece Fixed/loose flange wall sleeve
- Bolts and nuts M20 (DIN 18533)
- With closing covers on both sides

#### **Material:**

- Fixed/loose flange wall sleeve: stainless steel V2A (AISI 304L) or V4A (AISI 316L)
- Closing cover: PE

## **Tightness:**

• gastight and watertight

Wall sleeve ID (mm) D1: 250 Fixed flange OD (mm) D2: 578 Loose flange OD (mm) D3: 568 Wall sleeve wall thickness (mm)

wall thickness (mm): 500

Rubber inlays

Tel. +49 7322 1333-0