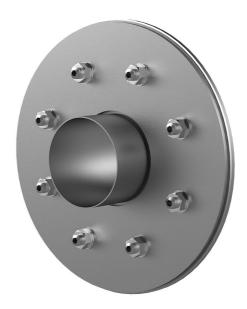

#### **Scope of delivery:**

- 1 piece Fixed/loose flange wall sleeve
- Bolts and nuts M20 (DIN 18533)
- With closing covers on both sides

#### **Dimensions:**

• Standard fixed flange Øa equal to the relevant wall sleeve Øi + approx. 330 mm (for one passage)

#### **Material:**

- Fixed/loose flange wall sleeve: stainless steel V2A (AISI 304L) or V4A (AISI 316L)
- Closing cover: PE

## **Tightness:**

• gastight and watertight

Wall sleeve ID (mm) D1: 250

Fixed flange OD (mm) D2: 578

Loose flange OD (mm) D3: 568

Wall sleeve wall thickness (mm) S: 2

wall thickness (mm): 365

Rubber inlays