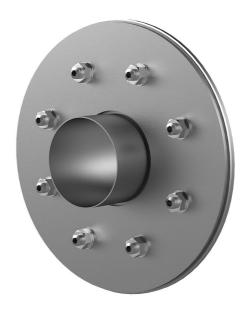

# Fixed/loose flange wall sleeve made from stainless steel

for setting in concrete for black tank according to DIN 18533

FLFE1x250/0/250 DIN18533 A2

: 2500250250

For setting in concrete or mortar in walls, ceilings or floors.

#### **Scope of delivery:**

- 1 piece Fixed/loose flange wall sleeve
- Bolts and nuts M20 (DIN 18533)
- With closing covers on both sides

#### **Dimensions:**

• Standard fixed flange Øa equal to the relevant wall sleeve Øi + approx. 330 mm (for one passage)

## **Tightness:**

• gastight and watertight

Wall sleeve ID (mm) D1: 250

Fixed flange OD (mm) D2: 578

Loose flange OD (mm) D3: 568

Wall sleeve wall thickness (mm) S: 250

wall thickness (mm): 250

Rubber inlays