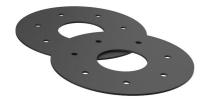

#### **Scope of delivery:**

- 1 piece Fixed/loose flange wall sleeve
- Bolts and nuts M20 (DIN 18533)
- With closing covers on both sides

#### **Material:**

- Fixed/loose flange wall sleeve: stainless steel V2A (AISI 304L) or V4A (AISI 316L)
- Closing cover: PE

## **Tightness:**

• gastight and watertight

Wall sleeve ID (mm) D1: 250

Fixed flange OD (mm) D2: 578

Loose flange OD (mm) D3: 568

Wall sleeve wall thickness (mm) S: 250

wall thickness (mm): 250

Rubber inlays