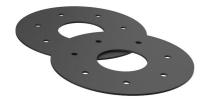

#### **Scope of delivery:**

- 1 piece Fixed/loose flange wall sleeve
- Bolts and nuts M20 (DIN 18533)
- With closing covers on both sides

#### **Material:**

- Fixed/loose flange wall sleeve: stainless steel V2A (AISI 304L) or V4A (AISI 316L)
- Closing cover: PE

## **Tightness:**

• gastight and watertight

Wall sleeve ID (mm) D1: 200

Fixed flange OD (mm) D2: 528

Loose flange OD (mm) D3: 518

Wall sleeve wall thickness (mm) S: 2

wall thickness (mm): 500

Rubber inlays