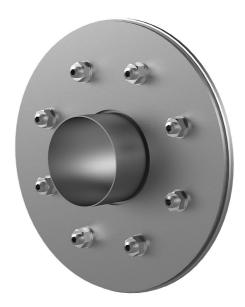

# Fixed/loose flange wall sleeve made from stainless steel

for setting in concrete for black tank according to DIN 18533

## FLFE1x200/0/500 DIN18533 A2

: 2500200500

For setting in concrete or mortar in walls, ceilings or floors.

#### **Scope of delivery:**

- 1 piece Fixed/loose flange wall sleeve
- Bolts and nuts M20 (DIN 18533)
- With closing covers on both sides

## **Tightness:**

• gastight and watertight

Wall sleeve ID (mm) D1: 200

Fixed flange OD (mm) D2: 528

Loose flange OD (mm) D3: 518

Wall sleeve wall thickness (mm) S: 2

wall thickness (mm): 500

Rubber inlays