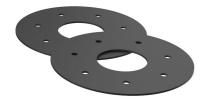

#### **Scope of delivery:**

- 1 piece Fixed/loose flange wall sleeve
- Bolts and nuts M20 (DIN 18533)
- With closing covers on both sides

## **Tightness:**

• gastight and watertight

Wall sleeve ID (mm) D1: 200

Fixed flange OD (mm) D2: 528

Loose flange OD (mm) D3: 518

Wall sleeve wall thickness (mm) S: 2

wall thickness (mm): 400

Rubber inlays