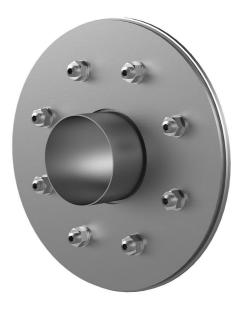

#### **Scope of delivery:**

- 1 piece Fixed/loose flange wall sleeve
- Bolts and nuts M20 (DIN 18533)
- With closing covers on both sides

## **Tightness:**

• gastight and watertight

Wall sleeve ID (mm) D1: 200

Fixed flange OD (mm) D2: 528

Loose flange OD (mm) D3: 518

Wall sleeve wall thickness (mm) S: 2

wall thickness (mm): 400

Rubber inlays