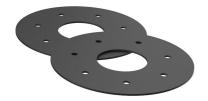

#### **Scope of delivery:**

- 1 piece Fixed/loose flange wall sleeve
- Bolts and nuts M20 (DIN 18533)
- With closing covers on both sides

#### **Material:**

- Fixed/loose flange wall sleeve: stainless steel V2A (AISI 304L) or V4A (AISI 316L)
- Closing cover: PE

## **Tightness:**

• gastight and watertight

Wall sleeve ID (mm) D1: 150

Fixed flange OD (mm) D2: 475

Loose flange OD (mm) D3: 465

Wall sleeve wall thickness (mm) S: 2

wall thickness (mm): 250

Rubber inlays