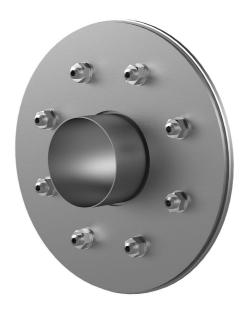

# Fixed/loose flange wall sleeve made from stainless steel

for setting in concrete for black tank according to DIN 18533

## FLFE1x150/0/250 DIN18533 A2

: 2500150250

For setting in concrete or mortar in walls, ceilings or floors.

#### **Scope of delivery:**

- 1 piece Fixed/loose flange wall sleeve
- Bolts and nuts M20 (DIN 18533)
- With closing covers on both sides

#### **Material:**

- Fixed/loose flange wall sleeve: stainless steel V2A (AISI 304L) or V4A (AISI 316L)
- Closing cover: PE

## **Tightness:**

• gastight and watertight

Wall sleeve ID (mm) D1: 150

Fixed flange OD (mm) D2: 475

Loose flange OD (mm) D3: 465

Wall sleeve wall thickness (mm) S: 2

wall thickness (mm): 250

Rubber inlays