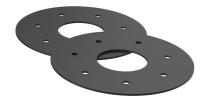

#### **Scope of delivery:**

- 1 piece Fixed/loose flange wall sleeve
- Bolts and nuts M20 (DIN 18533)
- With closing covers on both sides

#### **Material:**

- Fixed/loose flange wall sleeve: stainless steel V2A (AISI 304L) or V4A (AISI 316L)
- Closing cover: PE

## **Tightness:**

• gastight and watertight

Wall sleeve ID (mm) D1: 125

Fixed flange OD (mm) D2: 450

Loose flange OD (mm) D3: 440

Wall sleeve wall thickness (mm) S: 2

wall thickness (mm): 400

Rubber inlays