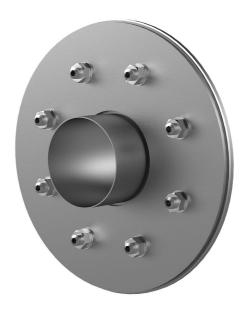

# Fixed/loose flange wall sleeve made from stainless steel

for setting in concrete for black tank according to DIN 18533

## FLFE1x125/0/400 DIN18533 A2

: 2500125400

For setting in concrete or mortar in walls, ceilings or floors.

#### **Scope of delivery:**

- 1 piece Fixed/loose flange wall sleeve
- Bolts and nuts M20 (DIN 18533)
- With closing covers on both sides

## **Tightness:**

• gastight and watertight

Wall sleeve ID (mm) D1: 125

Fixed flange OD (mm) D2: 450

Loose flange OD (mm) D3: 440

Wall sleeve wall thickness (mm) S: 2

wall thickness (mm): 400

Rubber inlays