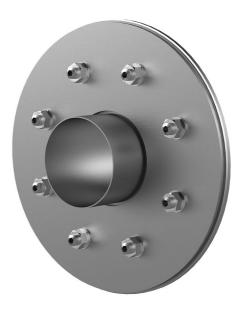

# Fixed/loose flange wall sleeve made from stainless steel

for setting in concrete for black tank according to DIN 18533

## FLFE1x125/0/365 DIN18533 A2

: 2500125365

For setting in concrete or mortar in walls, ceilings or floors.

#### **Scope of delivery:**

- 1 piece Fixed/loose flange wall sleeve
- Bolts and nuts M20 (DIN 18533)
- With closing covers on both sides

#### **Material:**

- Fixed/loose flange wall sleeve: stainless steel V2A (AISI 304L) or V4A (AISI 316L)
- Closing cover: PE

## **Tightness:**

• gastight and watertight

Wall sleeve ID (mm) D1: 125 Fixed flange OD (mm) D2: 450 Loose flange OD (mm) D3: 440 Wall sleeve wall thickness (mm)

wall thickness (mm): 365

Rubber inlays

Tel. +49 7322 1333-0