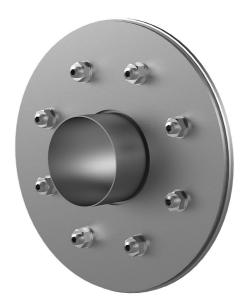

# Fixed/loose flange wall sleeve made from stainless steel

for setting in concrete for black tank according to DIN 18533

## FLFE1x125/0/300 DIN18533 A2

: 2500125300

For setting in concrete or mortar in walls, ceilings or floors.

#### **Scope of delivery:**

- 1 piece Fixed/loose flange wall sleeve
- Bolts and nuts M20 (DIN 18533)
- With closing covers on both sides

#### **Material:**

- Fixed/loose flange wall sleeve: stainless steel V2A (AISI 304L) or V4A (AISI 316L)
- Closing cover: PE

## **Tightness:**

• gastight and watertight

Wall sleeve ID (mm) D1: 125

Fixed flange OD (mm) D2: 450

Loose flange OD (mm) D3: 440

Wall sleeve wall thickness (mm) S: 2

wall thickness (mm): 300

Rubber inlays