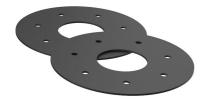

#### **Scope of delivery:**

- 1 piece Fixed/loose flange wall sleeve
- Bolts and nuts M20 (DIN 18533)
- With closing covers on both sides

#### **Material:**

- Fixed/loose flange wall sleeve: stainless steel V2A (AISI 304L) or V4A (AISI 316L)
- Closing cover: PE

## **Tightness:**

• gastight and watertight

Wall sleeve ID (mm) D1: 125

Fixed flange OD (mm) D2: 450

Loose flange OD (mm) D3: 440

Wall sleeve wall thickness (mm) S: 2

wall thickness (mm): 240

Rubber inlays