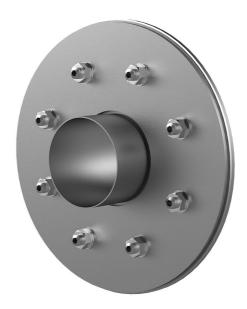

# Fixed/loose flange wall sleeve made from stainless steel

for setting in concrete for black tank according to DIN 18533

## FLFE1x125/0/240 DIN18533 A2

: 2500125240

For setting in concrete or mortar in walls, ceilings or floors.

#### **Scope of delivery:**

- 1 piece Fixed/loose flange wall sleeve
- Bolts and nuts M20 (DIN 18533)
- With closing covers on both sides

## **Tightness:**

• gastight and watertight

Wall sleeve ID (mm) D1: 125

Fixed flange OD (mm) D2: 450

Loose flange OD (mm) D3: 440

Wall sleeve wall thickness (mm) S: 2

wall thickness (mm): 240

Rubber inlays