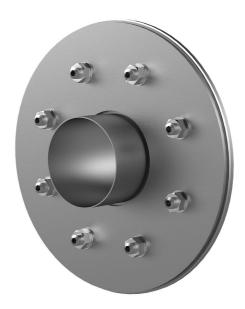

# Fixed/loose flange wall sleeve made from stainless steel

for setting in concrete for black tank according to DIN 18533

## FLFE1x125/0/200 DIN18533 A2

: 2500125200

For setting in concrete or mortar in walls, ceilings or floors.

#### **Scope of delivery:**

- 1 piece Fixed/loose flange wall sleeve
- Bolts and nuts M20 (DIN 18533)
- With closing covers on both sides

#### **Material:**

- Fixed/loose flange wall sleeve: stainless steel V2A (AISI 304L) or V4A (AISI 316L)
- Closing cover: PE

## **Tightness:**

• gastight and watertight

Wall sleeve ID (mm) D1: 125

Fixed flange OD (mm) D2: 450

Loose flange OD (mm) D3: 440

Wall sleeve wall thickness (mm) S: 2

wall thickness (mm): 200

Rubber inlays