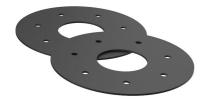

#### **Scope of delivery:**

- 1 piece Fixed/loose flange wall sleeve
- Bolts and nuts M20 (DIN 18533)
- With closing covers on both sides

#### **Material:**

- Fixed/loose flange wall sleeve: stainless steel V2A (AISI 304L) or V4A (AISI 316L)
- Closing cover: PE

## **Tightness:**

• gastight and watertight

Wall sleeve ID (mm) D1: 125

Fixed flange OD (mm) D2: 450

Loose flange OD (mm) D3: 440

Wall sleeve wall thickness (mm) S: 2

wall thickness (mm): 200

Rubber inlays