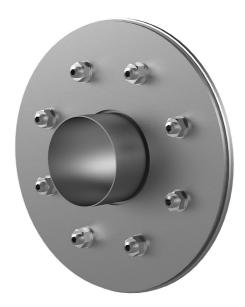

# Fixed/loose flange wall sleeve made from stainless steel

for setting in concrete for black tank according to DIN 18533

## FLFE1x100/0/365 DIN18533 A2

: 2500100365

For setting in concrete or mortar in walls, ceilings or floors.

#### **Scope of delivery:**

- 1 piece Fixed/loose flange wall sleeve
- Bolts and nuts M20 (DIN 18533)
- With closing covers on both sides

## **Tightness:**

• gastight and watertight

Wall sleeve ID (mm) D1: 100

Fixed flange OD (mm) D2: 425

Loose flange OD (mm) D3: 415

Wall sleeve wall thickness (mm) S: 2

wall thickness (mm): 365

Rubber inlays