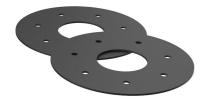

#### **Scope of delivery:**

- 1 piece Fixed/loose flange wall sleeve
- Bolts and nuts M20 (DIN 18533)
- With closing covers on both sides

#### **Material:**

- Fixed/loose flange wall sleeve: stainless steel V2A (AISI 304L) or V4A (AISI 316L)
- Closing cover: PE

## **Tightness:**

• gastight and watertight

Wall sleeve ID (mm) D1: 100

Fixed flange OD (mm) D2: 425

Loose flange OD (mm) D3: 415

Wall sleeve wall thickness (mm) S: 2

wall thickness (mm): 365

Rubber inlays