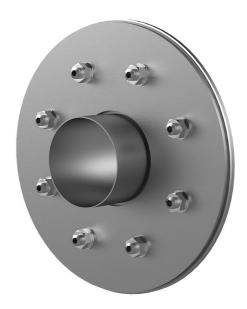

# Fixed/loose flange wall sleeve made from stainless steel

for setting in concrete for black tank according to DIN 18533

## FLFE1x100/0/250 DIN18533 A2

: 2500100250

For setting in concrete or mortar in walls, ceilings or floors.

#### **Scope of delivery:**

- 1 piece Fixed/loose flange wall sleeve
- Bolts and nuts M20 (DIN 18533)
- With closing covers on both sides

#### **Dimensions:**

• Standard fixed flange Øa equal to the relevant wall sleeve Øi + approx. 330 mm (for one passage)

## **Tightness:**

• gastight and watertight

Wall sleeve ID (mm) D1: 100

Fixed flange OD (mm) D2: 425

Loose flange OD (mm) D3: 415

Wall sleeve wall thickness (mm) S: 2

wall thickness (mm): 250

Rubber inlays