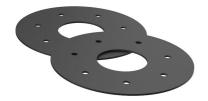

#### **Scope of delivery:**

- 1 piece Fixed/loose flange wall sleeve
- Bolts and nuts M20 (DIN 18533)
- With closing covers on both sides

#### **Material:**

- Fixed/loose flange wall sleeve: stainless steel V2A (AISI 304L) or V4A (AISI 316L)
- Closing cover: PE

## **Tightness:**

• gastight and watertight

Wall sleeve ID (mm) D1: 100

Fixed flange OD (mm) D2: 425

Loose flange OD (mm) D3: 415

Wall sleeve wall thickness (mm) S: 2

wall thickness (mm): 250

Rubber inlays