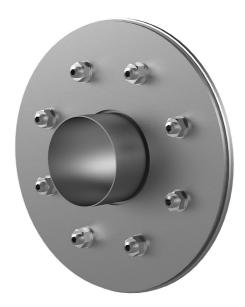

# Fixed/loose flange wall sleeve made from stainless steel

for setting in concrete for black tank according to DIN 18533

## FLFE1x100/0/240 DIN18533 A2

: 2500100240

For setting in concrete or mortar in walls, ceilings or floors.

#### **Scope of delivery:**

- 1 piece Fixed/loose flange wall sleeve
- Bolts and nuts M20 (DIN 18533)
- With closing covers on both sides

#### **Material:**

- Fixed/loose flange wall sleeve: stainless steel V2A (AISI 304L) or V4A (AISI 316L)
- Closing cover: PE

## **Tightness:**

• gastight and watertight

Wall sleeve ID (mm) D1: 100

Fixed flange OD (mm) D2: 425

Loose flange OD (mm) D3: 415

Wall sleeve wall thickness (mm) S: 2

wall thickness (mm): 240

Rubber inlays