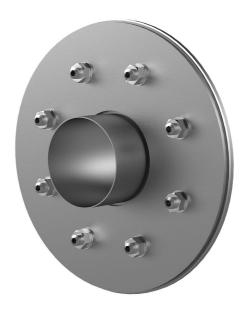

# Fixed/loose flange wall sleeve made from stainless steel

for setting in concrete for black tank according to DIN 18533

## FLFE1x100/0/200 DIN18533 A2

: 2500100200

For setting in concrete or mortar in walls, ceilings or floors.

#### **Scope of delivery:**

- 1 piece Fixed/loose flange wall sleeve
- Bolts and nuts M20 (DIN 18533)
- With closing covers on both sides

#### **Material:**

- Fixed/loose flange wall sleeve: stainless steel V2A (AISI 304L) or V4A (AISI 316L)
- Closing cover: PE

## **Tightness:**

• gastight and watertight

Wall sleeve ID (mm) D1: 100

Fixed flange OD (mm) D2: 425

Loose flange OD (mm) D3: 415

Wall sleeve wall thickness (mm) S: 2

wall thickness (mm): 200

Rubber inlays