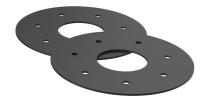

#### **Scope of delivery:**

- 1 piece Fixed/loose flange wall sleeve
- Bolts and nuts M20 (DIN 18533)
- With closing covers on both sides

#### **Material:**

- Fixed/loose flange wall sleeve: stainless steel V2A (AISI 304L) or V4A (AISI 316L)
- Closing cover: PE

## **Tightness:**

• gastight and watertight

Wall sleeve ID (mm) D1: 100

Fixed flange OD (mm) D2: 425

Loose flange OD (mm) D3: 415

Wall sleeve wall thickness (mm) S: 2

wall thickness (mm): 200

Rubber inlays