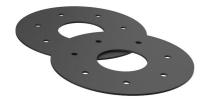

#### **Dimensions:**

• Standard fixed flange Øa equal to the relevant wall sleeve Øi + approx. 330 mm (for one passage)

## **Tightness:**

• gastight and watertight

Wall sleeve ID (mm) D1: 80

Fixed flange OD (mm) D2: 405

Loose flange OD (mm) D3: 395

Wall sleeve wall thickness (mm) S: 2

wall thickness (mm): 400

Rubber inlays