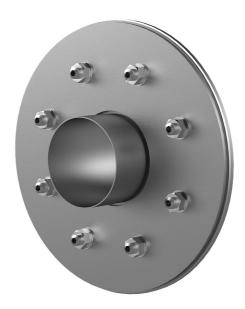

#### **Scope of delivery:**

- 1 piece Fixed/loose flange wall sleeve
- Bolts and nuts M20 (DIN 18533)
- With closing covers on both sides

## **Tightness:**

• gastight and watertight

Wall sleeve ID (mm) D1: 80

Fixed flange OD (mm) D2: 405

Loose flange OD (mm) D3: 395

Wall sleeve wall thickness (mm) S: 2

wall thickness (mm): 400

Rubber inlays