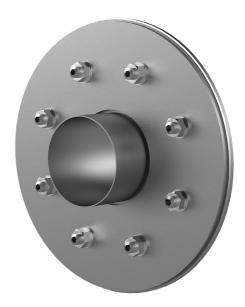

# Fixed/loose flange wall sleeve made from stainless steel

for setting in concrete for black tank according to DIN 18533

## FLFE1x80/0/365 DIN18533 A2

: 2500080365

For setting in concrete or mortar in walls, ceilings or floors.

#### **Scope of delivery:**

- 1 piece Fixed/loose flange wall sleeve
- Bolts and nuts M20 (DIN 18533)
- With closing covers on both sides

#### **Material:**

- Fixed/loose flange wall sleeve: stainless steel V2A (AISI 304L) or V4A (AISI 316L)
- Closing cover: PE

## **Tightness:**

• gastight and watertight

Wall sleeve ID (mm) D1: 80 Fixed flange OD (mm) D2: 405 Loose flange OD (mm) D3: 395 Wall sleeve wall thickness (mm)

wall thickness (mm): 365

Rubber inlays

Tel. +49 7322 1333-0