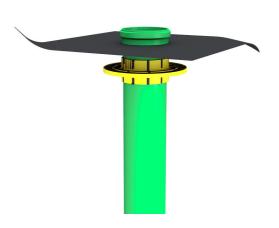

# BDFF125 KG2000

: 3030400298, GTIN: 4052487231329

For connecting KG/HT pipes. Gastight and watertight connection to the slab thanks to integrated water barrier flange. With foil flange for connection to a bituminous thick coating, weldable sheet or vapour barrier.

### **Advantages:**

- Easy connection of the seal or vapour barrier by means of foil flange
- No interruption of the waste water pipe system
- radon tight

#### **Material:**

- KG pipe: PVC-U/KG 2000 pipe: PP
- Water barrier flange: ABS/TPE
- Foil flange: EPDM

## **Tightness:**

- Pressure tight up to 5,0 bar ≜ 50 m water column
- radon tight

Suitable for medium pipe OD

(mm):

Type: KG2000 Packing unit: 1

Tel. +49 7322 1333-0

Fax +49 7322 1333-999