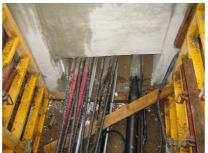

# FAG1x400/80 A2

: 910990000, GTIN: 4052487021272

For dowelling through existing recesses/break-throughs in walls or floor slabs for media lines that have already been laid.

#### **Advantages:**

- Split design for media lines that have already been laid
- Tailor-made designs can also be produced
- Also available with multiple entries and in a variety of diameters

### **Scope of delivery:**

- 1 piece Stainless steel flange
- 1 piece surface seal
- Fastenings