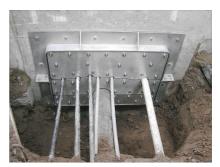

# FAG1x400/80 A2

: 910990000, GTIN: 4052487021272

For dowelling through existing recesses/break-throughs in walls or floor slabs for media lines that have already been laid.

#### **Advantages:**

- Split design for media lines that have already been laid
- Tailor-made designs can also be produced
- Also available with multiple entries and in a variety of diameters

### **Scope of delivery:**

- 1 piece Stainless steel flange
- 1 piece surface seal
- Fastenings