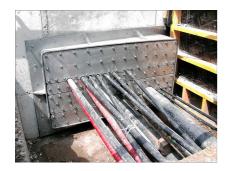

# FAG1x400/80 A2

: 910990000, GTIN: 4052487021272

For dowelling through existing recesses/break-throughs in walls or floor slabs for media lines that have already been laid.

#### **Advantages:**

- Split design for media lines that have already been laid
- Tailor-made designs can also be produced
- Also available with multiple entries and in a variety of diameters

### **Scope of delivery:**

- 1 piece Stainless steel flange
- 1 piece surface seal
- Fastenings