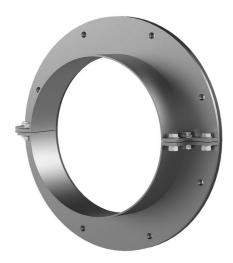

# Stainless steel flange split

## for retrofit dowelling

# FAG1x400/80 A2

: 910990000, GTIN: 4052487021272

For dowelling through existing recesses/break-throughs in walls or floor slabs for media lines that have already been laid.

#### **Advantages:**

- Split design for media lines that have already been laid
- Tailor-made designs can also be produced
- Also available with multiple entries and in a variety of diameters

### **Scope of delivery:**

- 1 piece Stainless steel flange
- 1 piece surface seal
- Fastenings

#### **Dimensions:**

- Standard flange dimensions OD or □a equivalent to the corresponding wall sleeve ID + approx. 150 mm (for one entry, see the brochure for detailed information)
- Standard upper length: 80 mm

#### **Material:**

- Flange: stainless steel V2A (AISI 304L) or V4A (AISI 316L)
- Surface seal: EPDM
- Fastenings: stainless steel V4A (AISI 316L)

Wall sleeve ID (mm): 400
Wall sleeve wall thickness (mm) S: 3
Flange standard dimensions (mm): 550