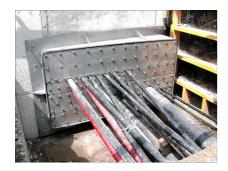

# FAG1x350/80 A2

: 910983500, GTIN: 4052487021265

For dowelling through existing recesses/break-throughs in walls or floor slabs for media lines that have already been laid.

#### **Advantages:**

- Split design for media lines that have already been laid
- Tailor-made designs can also be produced
- Also available with multiple entries and in a variety of diameters