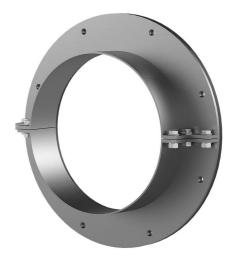

# Stainless steel flange split

#### for retrofit dowelling

# FAG1x350/80 A2

: 910983500, GTIN: 4052487021265

For dowelling through existing recesses/break-throughs in walls or floor slabs for media lines that have already been laid.

### **Scope of delivery:**

- 1 piece Stainless steel flange
- 1 piece surface seal
- Fastenings

#### **Dimensions:**

- Standard flange dimensions OD or □a equivalent to the corresponding wall sleeve ID + approx. 150 mm (for one entry, see the brochure for detailed information)
- Standard upper length: 80 mm

#### **Material:**

- Flange: stainless steel V2A (AISI 304L) or V4A (AISI 316L)
- Surface seal: EPDM
- Fastenings: stainless steel V4A (AISI 316L)

Wall sleeve ID (mm): 350
Wall sleeve wall thickness (mm) S: 3
Flange standard dimensions (mm): 500