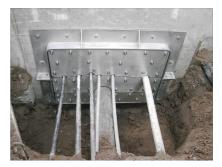

# FAG1x350/80 A2

: 910983500, GTIN: 4052487021265

For dowelling through existing recesses/break-throughs in walls or floor slabs for media lines that have already been laid.

#### **Advantages:**

- Split design for media lines that have already been laid
- Tailor-made designs can also be produced
- Also available with multiple entries and in a variety of diameters

### **Scope of delivery:**

- 1 piece Stainless steel flange
- 1 piece surface seal
- Fastenings