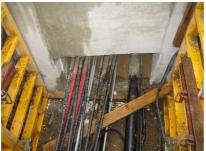

# FAG1x350/80 A2

: 910983500, GTIN: 4052487021265

For dowelling through existing recesses/break-throughs in walls or floor slabs for media lines that have already been laid.

#### **Advantages:**

- Split design for media lines that have already been laid
- Tailor-made designs can also be produced
- Also available with multiple entries and in a variety of diameters