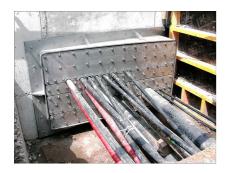

# FAG1x125/80 A2

: 910930000, GTIN: 4052487021203

For dowelling through existing recesses/break-throughs in walls or floor slabs for media lines that have already been laid.

## **Application range:**

- DIN 18533 W1-E, DIN 18533 W2.1-E
- Waterproof concrete stress class 1, waterproof concrete stress class 2