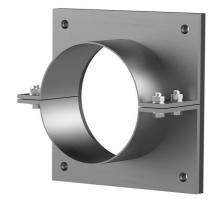

# Stainless steel flange split

### for retrofit dowelling

# FAG1x125/80 A2

: 910930000, GTIN: 4052487021203

For dowelling through existing recesses/break-throughs in walls or floor slabs for media lines that have already been laid.

#### **Advantages:**

- Split design for media lines that have already been laid
- Tailor-made designs can also be produced
- Also available with multiple entries and in a variety of diameters

#### **Scope of delivery:**

- 1 piece Stainless steel flange
- 1 piece surface seal
- Fastenings

#### **Dimensions:**

- Standard flange dimensions OD or □a equivalent to the corresponding wall sleeve ID + approx. 150 mm (for one entry, see the brochure for detailed information)
- Standard upper length: 80 mm

#### **Material:**

- Flange: stainless steel V2A (AISI 304L) or V4A (AISI 316L)
- Surface seal: EPDM
- Fastenings: stainless steel V4A (AISI 316L)

Wall sleeve ID (mm): 125
Wall sleeve wall thickness (mm) S: 2
Flange standard dimensions (mm): 205