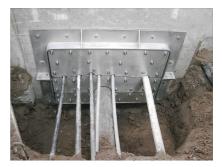

# FAG1x125/80 A2

: 910930000, GTIN: 4052487021203

For dowelling through existing recesses/break-throughs in walls or floor slabs for media lines that have already been laid.

#### **Advantages:**

- Split design for media lines that have already been laid
- Tailor-made designs can also be produced
- Also available with multiple entries and in a variety of diameters

## **Application range:**

- DIN 18533 W1-E, DIN 18533 W2.1-E
- Waterproof concrete stress class 1, waterproof concrete stress class 2