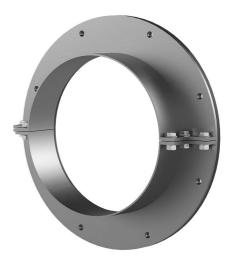

## Stainless steel flange split for retrofit dowelling

# FAG1x300/80 A2

: 910980000, GTIN: 4052487021258

For dowelling through existing recesses/break-throughs in walls or floor slabs for media lines that have already been laid.

#### **Advantages:**

- Split design for media lines that have already been laid
- Tailor-made designs can also be produced
- Also available with multiple entries and in a variety of diameters

#### Scope of delivery:

- 1 piece Stainless steel flange
- 1 piece surface seal
- Fastenings

#### **Dimensions:**

- Standard flange dimensions OD or □a equivalent to the corresponding wall sleeve ID + approx. 150 mm (for one entry, see the brochure for detailed information)
- Standard upper length: 80 mm

#### **Material:**

- Flange: stainless steel V2A (AISI 304L) or V4A (AISI 316L)
- Surface seal: EPDM
- Fastenings: stainless steel V4A (AISI 316L)

Wall sleeve ID (mm):300Wall sleeve wall thickness (mm) S:2Flange standard dimensions<br/>(mm):450