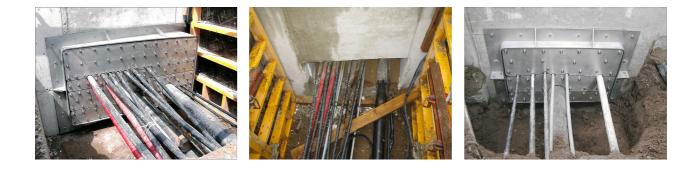

# FAG1x300/80 A2

: 910980000, GTIN: 4052487021258

For dowelling through existing recesses/break-throughs in walls or floor slabs for media lines that have already been laid.

#### **Advantages:**

- Split design for media lines that have already been laid
- Tailor-made designs can also be produced
- Also available with multiple entries and in a variety of diameters