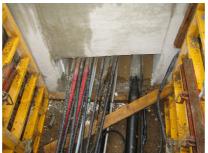

# FAG1x250/80 A2

: 910970000, GTIN: 4052487021241

For dowelling through existing recesses/break-throughs in walls or floor slabs for media lines that have already been laid.

#### **Advantages:**

- Split design for media lines that have already been laid
- Tailor-made designs can also be produced
- Also available with multiple entries and in a variety of diameters