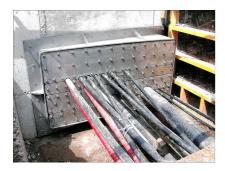

# FAG1x250/80 A2

: 910970000, GTIN: 4052487021241

For dowelling through existing recesses/break-throughs in walls or floor slabs for media lines that have already been laid.

#### **Advantages:**

- Split design for media lines that have already been laid
- Tailor-made designs can also be produced
- Also available with multiple entries and in a variety of diameters