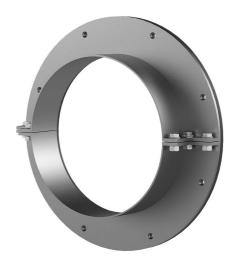

# FAG1x250/80 A2

: 910970000, GTIN: 4052487021241

For dowelling through existing recesses/break-throughs in walls or floor slabs for media lines that have already been laid.

#### **Advantages:**

- Split design for media lines that have already been laid
- Tailor-made designs can also be produced
- Also available with multiple entries and in a variety of diameters

#### **Scope of delivery:**

- 1 piece Stainless steel flange
- 1 piece surface seal
- Fastenings

#### **Dimensions:**

- Standard flange dimensions OD or □a equivalent to the corresponding wall sleeve ID + approx. 150 mm (for one entry, see the brochure for detailed information)
- Standard upper length: 80 mm

#### **Material:**

- Flange: stainless steel V2A (AISI 304L) or V4A (AISI 316L)
- Surface seal: EPDM
- Fastenings: stainless steel V4A (AISI 316L)

Wall sleeve ID (mm): 250
Wall sleeve wall thickness (mm) S: 2
Flange standard dimensions (mm): 400