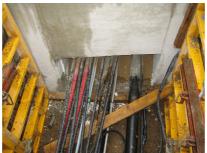

# FAG1x150/80 A2

: 910950000, GTIN: 4052487021227

For dowelling through existing recesses/break-throughs in walls or floor slabs for media lines that have already been laid.

#### **Advantages:**

- Split design for media lines that have already been laid
- Tailor-made designs can also be produced
- Also available with multiple entries and in a variety of diameters