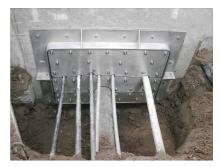

# FAG1x150/80 A2

: 910950000, GTIN: 4052487021227

For dowelling through existing recesses/break-throughs in walls or floor slabs for media lines that have already been laid.

#### **Advantages:**

- Split design for media lines that have already been laid
- Tailor-made designs can also be produced
- Also available with multiple entries and in a variety of diameters

#### **Dimensions:**

- Standard flange dimensions OD or □a equivalent to the corresponding wall sleeve ID + approx. 150 mm (for one entry, see the brochure for detailed information)
- Standard upper length: 80 mm