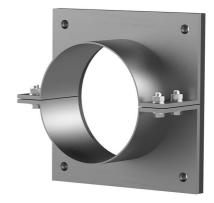

# Stainless steel flange split

### for retrofit dowelling

# FAG1x150/80 A2

: 910950000, GTIN: 4052487021227

For dowelling through existing recesses/break-throughs in walls or floor slabs for media lines that have already been laid.

#### **Advantages:**

- Split design for media lines that have already been laid
- Tailor-made designs can also be produced
- Also available with multiple entries and in a variety of diameters

#### **Scope of delivery:**

- 1 piece Stainless steel flange
- 1 piece surface seal
- Fastenings

#### **Dimensions:**

- Standard flange dimensions OD or □a equivalent to the corresponding wall sleeve ID + approx. 150 mm (for one entry, see the brochure for detailed information)
- Standard upper length: 80 mm

#### **Material:**

- Flange: stainless steel V2A (AISI 304L) or V4A (AISI 316L)
- Surface seal: EPDM
- Fastenings: stainless steel V4A (AISI 316L)

Wall sleeve ID (mm): 150
Wall sleeve wall thickness (mm) S: 2
Flange standard dimensions (mm): 225