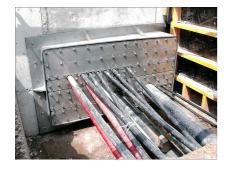

# FAG1x150/80 A2

: 910950000, GTIN: 4052487021227

For dowelling through existing recesses/break-throughs in walls or floor slabs for media lines that have already been laid.

#### **Advantages:**

- Split design for media lines that have already been laid
- Tailor-made designs can also be produced
- Also available with multiple entries and in a variety of diameters