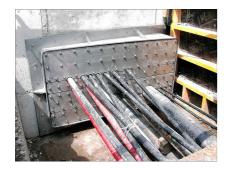

# FAG1x80/80 A2

: 910910000, GTIN: 4052487021180

For dowelling through existing recesses/break-throughs in walls or floor slabs for media lines that have already been laid.

## **Advantages:**

- Split design for media lines that have already been laid
- Tailor-made designs can also be produced
- Also available with multiple entries and in a variety of diameters