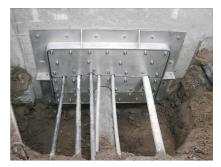

# FAG1x80/80 A2

: 910910000, GTIN: 4052487021180

For dowelling through existing recesses/break-throughs in walls or floor slabs for media lines that have already been laid.

## **Advantages:**

- Split design for media lines that have already been laid
- Tailor-made designs can also be produced
- Also available with multiple entries and in a variety of diameters

#### **Scope of delivery:**

- 1 piece Stainless steel flange
- 1 piece surface seal
- Fastenings