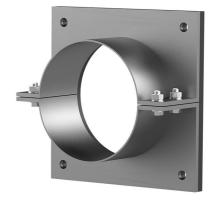

# Stainless steel flange split

### for retrofit dowelling

# FAG1x80/80 A2

: 910910000, GTIN: 4052487021180

For dowelling through existing recesses/break-throughs in walls or floor slabs for media lines that have already been laid.

#### **Scope of delivery:**

- 1 piece Stainless steel flange
- 1 piece surface seal
- Fastenings

#### **Dimensions:**

- Standard flange dimensions OD or □a equivalent to the corresponding wall sleeve ID + approx. 150 mm (for one entry, see the brochure for detailed information)
- Standard upper length: 80 mm

#### **Material:**

- Flange: stainless steel V2A (AISI 304L) or V4A (AISI 316L)
- Surface seal: EPDM
- Fastenings: stainless steel V4A (AISI 316L)

Wall sleeve ID (mm): 80
Wall sleeve wall thickness (mm) S: 2
Flange standard dimensions (mm): 170