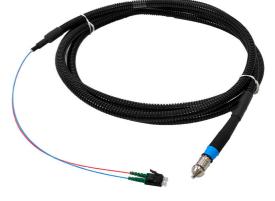

# 2LINE G-BOX CAB 2xQODC L20000

: 3030403383, GTIN: 4052487231473

- End customer can make the connection independently
- End customer can make the connection independently

Pre-assembled, two-part patch cable system with watertight QODC plug connection.

### **Properties:**

- Number of fibres: 2x
- Connection cable to 2LINE G-BOX: Connection side 1: 2x LC/APC connectors, Connection side 2: QODC plug
- Outgoing cable: Connection side 1: QODC socket, Connection side 2: QODC plug