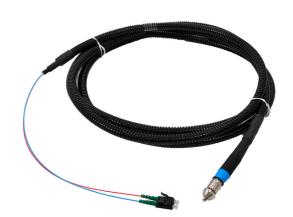

Pre-assembled, two-part patch cable system with watertight QODC plug connection.

### **Properties:**

- Number of fibres: 2x
- Connection cable to 2LINE G-BOX: Connection side 1: 2x LC/APC connectors, Connection side 2: QODC plug
- Outgoing cable: Connection side 1: QODC socket, Connection side 2: QODC plug