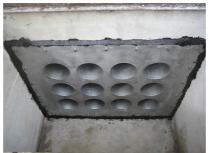

# FA1x400/80/0 A2

: 910900000, GTIN: 4052487021111

For dowelling through existing recesses/break-throughs in walls or floor slabs.

## **Application range:**

- DIN 18533 W1-E, DIN 18533 W2.1-E
- Waterproof concrete stress class 1, waterproof concrete stress class 2