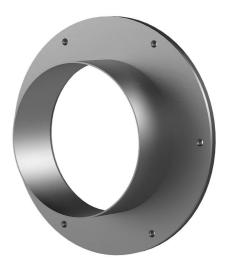

# **Stainless steel flange**

# FA1x400/80/0 A2

: 910900000, GTIN: 4052487021111

For dowelling through existing recesses/break-throughs in walls or floor slabs.

#### **Dimensions:**

- Standard flange dimensions OD or □a equivalent to the corresponding wall sleeve ID + approx. 150 mm (for one entry, see the brochure for detailed information)
- Standard upper length: 80 mm

#### **Material:**

- Flange: stainless steel V2A (AISI 304L) or V4A (AISI 316L)
- Surface seal: EPDM
- Fastenings: stainless steel V4A (AISI 316L)

Wall sleeve ID (mm): 400
Wall sleeve wall thickness (mm) S: 3
Flange standard dimensions (mm): 550