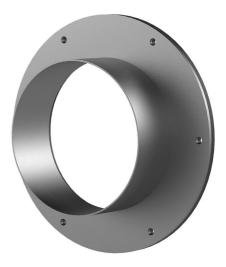

# Stainless steel flange for retrofit dowelling

# FA1x300/80/0 A2

: 910890000, GTIN: 4052487021098

For dowelling through existing recesses/break-throughs in walls or floor slabs.

### Scope of delivery:

- 1 piece Stainless steel flange
- 1 piece surface seal
- Fastenings

#### **Dimensions:**

- Standard flange dimensions OD or □a equivalent to the corresponding wall sleeve ID + approx. 150 mm (for one entry, see the brochure for detailed information)
- Standard upper length: 80 mm

### **Material:**

- Flange: stainless steel V2A (AISI 304L) or V4A (AISI 316L)
- Surface seal: EPDM
- Fastenings: stainless steel V4A (AISI 316L)

Wall sleeve ID (mm):300Wall sleeve wall thickness (mm) S:2Flange standard dimensions<br/>(mm):450