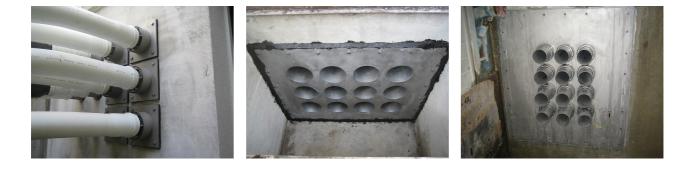

#### **Advantages:**

- Tailor-made designs can also be produced
- Also available with multiple entries and in a variety of diameters

#### **Dimensions:**

- Standard flange dimensions OD or □a equivalent to the corresponding wall sleeve ID + approx. 150 mm (for one entry, see the brochure for detailed information)
- Standard upper length: 80 mm