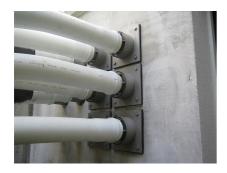

# FA1x200/80/0 A2

: 910870000, GTIN: 4052487021067

For dowelling through existing recesses/break-throughs in walls or floor slabs.

#### **Advantages:**

- Tailor-made designs can also be produced
- Also available with multiple entries and in a variety of diameters

#### **Scope of delivery:**

- 1 piece Stainless steel flange
- 1 piece surface seal
- Fastenings