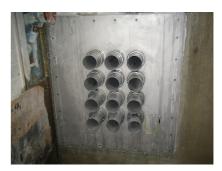

# FA1x200/80/0 A2

: 910870000, GTIN: 4052487021067

For dowelling through existing recesses/break-throughs in walls or floor slabs.

#### **Advantages:**

- Tailor-made designs can also be produced
- Also available with multiple entries and in a variety of diameters

#### **Scope of delivery:**

- 1 piece Stainless steel flange
- 1 piece surface seal
- Fastenings