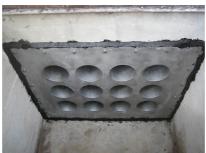

# FA1x200/80/0 A2

: 910870000, GTIN: 4052487021067

For dowelling through existing recesses/break-throughs in walls or floor slabs.

#### **Advantages:**

- Tailor-made designs can also be produced
- Also available with multiple entries and in a variety of diameters

#### **Scope of delivery:**

- 1 piece Stainless steel flange
- 1 piece surface seal
- Fastenings