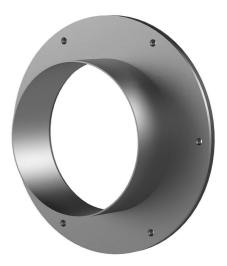

# **Stainless steel flange**

### for retrofit dowelling

# FA1x200/80/0 A2

: 910870000, GTIN: 4052487021067

For dowelling through existing recesses/break-throughs in walls or floor slabs.

#### **Dimensions:**

- Standard flange dimensions OD or □a equivalent to the corresponding wall sleeve ID + approx. 150 mm (for one entry, see the brochure for detailed information)
- Standard upper length: 80 mm

#### **Material:**

- Flange: stainless steel V2A (AISI 304L) or V4A (AISI 316L)
- Surface seal: EPDM
- Fastenings: stainless steel V4A (AISI 316L)

Wall sleeve ID (mm): 200
Wall sleeve wall thickness (mm) S: 2
Flange standard dimensions (mm): 350