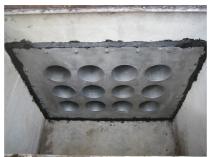

# FA1x80/80/0 A2

: 910820000, GTIN: 4052487021012

For dowelling through existing recesses/break-throughs in walls or floor slabs.