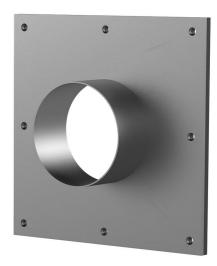

# **Stainless steel flange**

### for retrofit dowelling

# FA1x80/80/0 A2

: 910820000, GTIN: 4052487021012

For dowelling through existing recesses/break-throughs in walls or floor slabs.

#### **Dimensions:**

- Standard flange dimensions OD or □a equivalent to the corresponding wall sleeve ID + approx. 150 mm (for one entry, see the brochure for detailed information)
- Standard upper length: 80 mm

#### **Material:**

- Flange: stainless steel V2A (AISI 304L) or V4A (AISI 316L)
- Surface seal: EPDM
- Fastenings: stainless steel V4A (AISI 316L)

Wall sleeve ID (mm): 80
Wall sleeve wall thickness (mm) S: 2
Flange standard dimensions (mm): 170