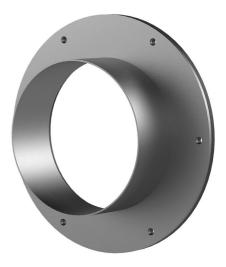

# Stainless steel flange for retrofit dowelling

# FA1x450/80/0 A2

: 91090002, GTIN: 4052487021128

For dowelling through existing recesses/break-throughs in walls or floor slabs.

### Scope of delivery:

- 1 piece Stainless steel flange
- 1 piece surface seal
- Fastenings

#### **Dimensions:**

- Standard flange dimensions OD or □a equivalent to the corresponding wall sleeve ID + approx. 150 mm (for one entry, see the brochure for detailed information)
- Standard upper length: 80 mm

### **Material:**

- Flange: stainless steel V2A (AISI 304L) or V4A (AISI 316L)
- Surface seal: EPDM
- Fastenings: stainless steel V4A (AISI 316L)

Wall sleeve ID (mm):450Wall sleeve wall thickness (mm) S:3Flange standard dimensions<br/>(mm):600