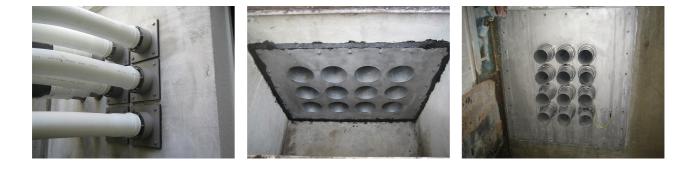

#### **Advantages:**

- Tailor-made designs can also be produced
- Also available with multiple entries and in a variety of diameters

#### **Dimensions:**

- Standard flange dimensions OD or □a equivalent to the corresponding wall sleeve ID + approx. 150 mm (for one entry, see the brochure for detailed information)
- Standard upper length: 80 mm