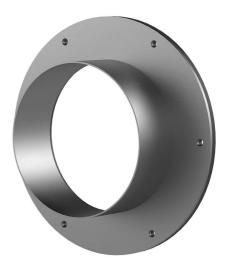

# **Stainless steel flange**

### for retrofit dowelling

# FA1x350/80/0 A2

: 910893500, GTIN: 4052487021104

For dowelling through existing recesses/break-throughs in walls or floor slabs.

#### **Dimensions:**

- Standard flange dimensions OD or □a equivalent to the corresponding wall sleeve ID + approx. 150 mm (for one entry, see the brochure for detailed information)
- Standard upper length: 80 mm

#### **Material:**

- Flange: stainless steel V2A (AISI 304L) or V4A (AISI 316L)
- Surface seal: EPDM
- Fastenings: stainless steel V4A (AISI 316L)

Wall sleeve ID (mm): 350
Wall sleeve wall thickness (mm) S: 3
Flange standard dimensions (mm): 500