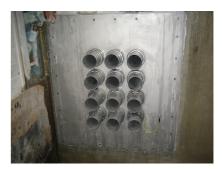

# FA1x350/80/0 A2

: 910893500, GTIN: 4052487021104

For dowelling through existing recesses/break-throughs in walls or floor slabs.

#### **Advantages:**

- Tailor-made designs can also be produced
- Also available with multiple entries and in a variety of diameters

#### **Scope of delivery:**

- 1 piece Stainless steel flange
- 1 piece surface seal
- Fastenings