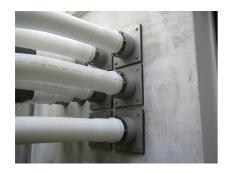

# FA1x350/80/0 A2

: 910893500, GTIN: 4052487021104

For dowelling through existing recesses/break-throughs in walls or floor slabs.

#### **Advantages:**

- Tailor-made designs can also be produced
- Also available with multiple entries and in a variety of diameters