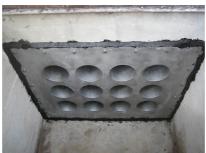

# FA1x350/80/0 A2

: 910893500, GTIN: 4052487021104

For dowelling through existing recesses/break-throughs in walls or floor slabs.

#### **Advantages:**

- Tailor-made designs can also be produced
- Also available with multiple entries and in a variety of diameters