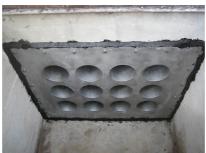

# FA1x250/80/0 A2

: 910880000, GTIN: 4052487021081

For dowelling through existing recesses/break-throughs in walls or floor slabs.

#### **Advantages:**

- Tailor-made designs can also be produced
- Also available with multiple entries and in a variety of diameters