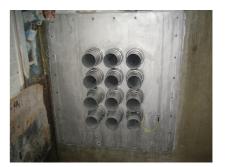

# FA1x250/80/0 A2

: 910880000, GTIN: 4052487021081

For dowelling through existing recesses/break-throughs in walls or floor slabs.

#### **Advantages:**

- Tailor-made designs can also be produced
- Also available with multiple entries and in a variety of diameters