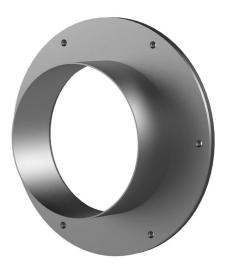

# FA1x250/80/0 A2

: 910880000, GTIN: 4052487021081

For dowelling through existing recesses/break-throughs in walls or floor slabs.

#### **Dimensions:**

- Standard flange dimensions OD or □a equivalent to the corresponding wall sleeve ID + approx. 150 mm (for one entry, see the brochure for detailed information)
- Standard upper length: 80 mm

#### **Material:**

- Flange: stainless steel V2A (AISI 304L) or V4A (AISI 316L)
- Surface seal: EPDM
- Fastenings: stainless steel V4A (AISI 316L)

Wall sleeve ID (mm): 250
Wall sleeve wall thickness (mm) S: 2
Flange standard dimensions (mm): 400