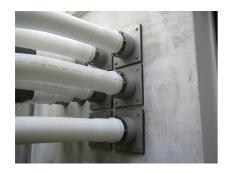

# FA1x250/80/0 A2

: 910880000, GTIN: 4052487021081

For dowelling through existing recesses/break-throughs in walls or floor slabs.

#### **Advantages:**

- Tailor-made designs can also be produced
- Also available with multiple entries and in a variety of diameters