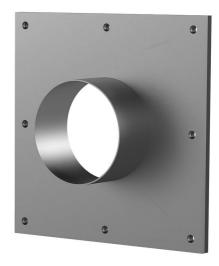

# **Stainless steel flange**

### for retrofit dowelling

# FA1x150/80/0 A2

: 910850000, GTIN: 4052487021043

For dowelling through existing recesses/break-throughs in walls or floor slabs.

#### **Dimensions:**

- Standard flange dimensions OD or □a equivalent to the corresponding wall sleeve ID + approx. 150 mm (for one entry, see the brochure for detailed information)
- Standard upper length: 80 mm

#### **Material:**

- Flange: stainless steel V2A (AISI 304L) or V4A (AISI 316L)
- Surface seal: EPDM
- Fastenings: stainless steel V4A (AISI 316L)

Wall sleeve ID (mm): 150
Wall sleeve wall thickness (mm) S: 2
Flange standard dimensions (mm): 225