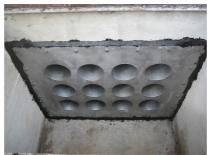

# FA1x150/80/0 A2

: 910850000, GTIN: 4052487021043

For dowelling through existing recesses/break-throughs in walls or floor slabs.

#### **Advantages:**

- Tailor-made designs can also be produced
- Also available with multiple entries and in a variety of diameters