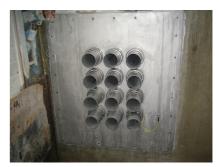

# FA1x150/80/0 A2

: 910850000, GTIN: 4052487021043

For dowelling through existing recesses/break-throughs in walls or floor slabs.

#### **Advantages:**

- Tailor-made designs can also be produced
- Also available with multiple entries and in a variety of diameters

#### **Scope of delivery:**

- 1 piece Stainless steel flange
- 1 piece surface seal
- Fastenings