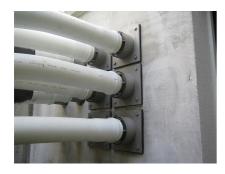

# FA1x150/80/0 A2

: 910850000, GTIN: 4052487021043

For dowelling through existing recesses/break-throughs in walls or floor slabs.

#### **Advantages:**

- Tailor-made designs can also be produced
- Also available with multiple entries and in a variety of diameters

#### **Scope of delivery:**

- 1 piece Stainless steel flange
- 1 piece surface seal
- Fastenings