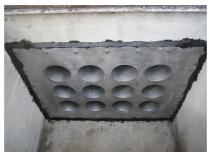

# FA1x125/80/0 A2

: 910840000, GTIN: 4052487021036

For dowelling through existing recesses/break-throughs in walls or floor slabs.

#### **Advantages:**

- Tailor-made designs can also be produced
- Also available with multiple entries and in a variety of diameters