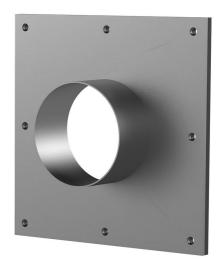

# **Stainless steel flange**

### for retrofit dowelling

# FA1x125/80/0 A2

: 910840000, GTIN: 4052487021036

For dowelling through existing recesses/break-throughs in walls or floor slabs.

#### **Dimensions:**

- Standard flange dimensions OD or □a equivalent to the corresponding wall sleeve ID + approx. 150 mm (for one entry, see the brochure for detailed information)
- Standard upper length: 80 mm

#### **Material:**

- Flange: stainless steel V2A (AISI 304L) or V4A (AISI 316L)
- Surface seal: EPDM
- Fastenings: stainless steel V4A (AISI 316L)

Wall sleeve ID (mm): 125
Wall sleeve wall thickness (mm) S: 2
Flange standard dimensions (mm): 205