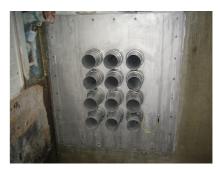

# FA1x125/80/0 A2

: 910840000, GTIN: 4052487021036

For dowelling through existing recesses/break-throughs in walls or floor slabs.

#### **Advantages:**

- Tailor-made designs can also be produced
- Also available with multiple entries and in a variety of diameters