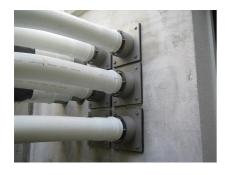

# FA1x125/80/0 A2

: 910840000, GTIN: 4052487021036

For dowelling through existing recesses/break-throughs in walls or floor slabs.

#### **Advantages:**

- Tailor-made designs can also be produced
- Also available with multiple entries and in a variety of diameters